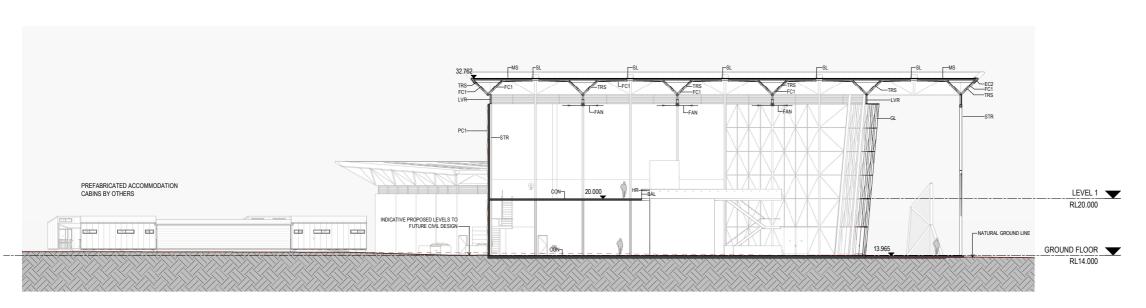

Scale: 1:200

2 | Section 2 | Scale: 1:200

- These designs and plans are the copyright of MODE DESIGN Corp. Pby Ltd and cannot be reproduced without written permission.
  Verify all dimensions on site prior to commencement of work.
  DO NOT scale off these drawings.
  Report any discrepancies to the architect before carrying out any work.

SECTIONS

| DRAWN                        |       | CHECKED             |                |          |
|------------------------------|-------|---------------------|----------------|----------|
| AO                           |       | KM                  |                |          |
| ISSUE<br>24/02/2022 10:42:38 | AM    | SCALE @ A1<br>1:200 | SCALE<br>1:400 | @ A3     |
| PROJECT No                   | STAGE | DRAWING No          |                | REVISION |
| 21499                        | DA    | AR-                 | 1202           | 3        |