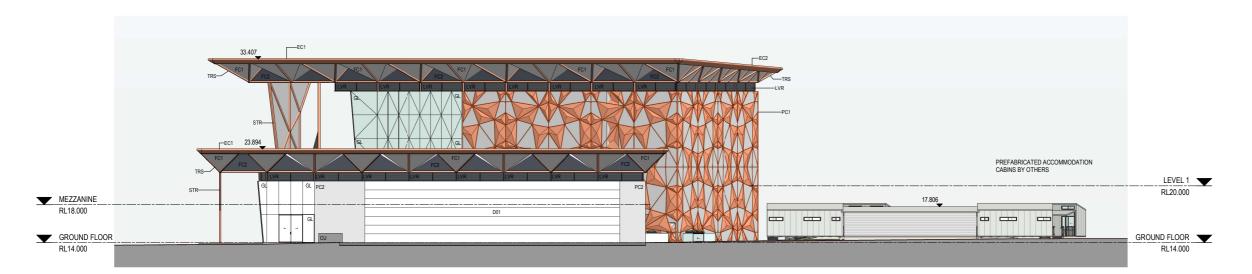

East Elevation

South Elevation
Scale: 1:200

- These designs and plans are the copyright of MODE DESIGN Corp.
  Pty Ltd and cannot be reproduced without written permission.
  Verify all dimensions on site prior to commencement of work.
  DO NOT scale off these drawings.
  Report any discrepancies to the architect before carrying out any work.

DRAWING TITLE ELEVATIONS

| DRAWN<br>AO<br>ISSUE |       | CHECKED<br>KM<br>SCALE @ A1 | SCALE | @ V3     |
|----------------------|-------|-----------------------------|-------|----------|
| 24/02/2022 10:42:25  | AM    | 1:200                       | 1:400 | W AS     |
| PROJECT No           | STAGE | DRAWING No                  |       | REVISION |
| 21499                | DA    | AR-                         | 1200  | 3        |