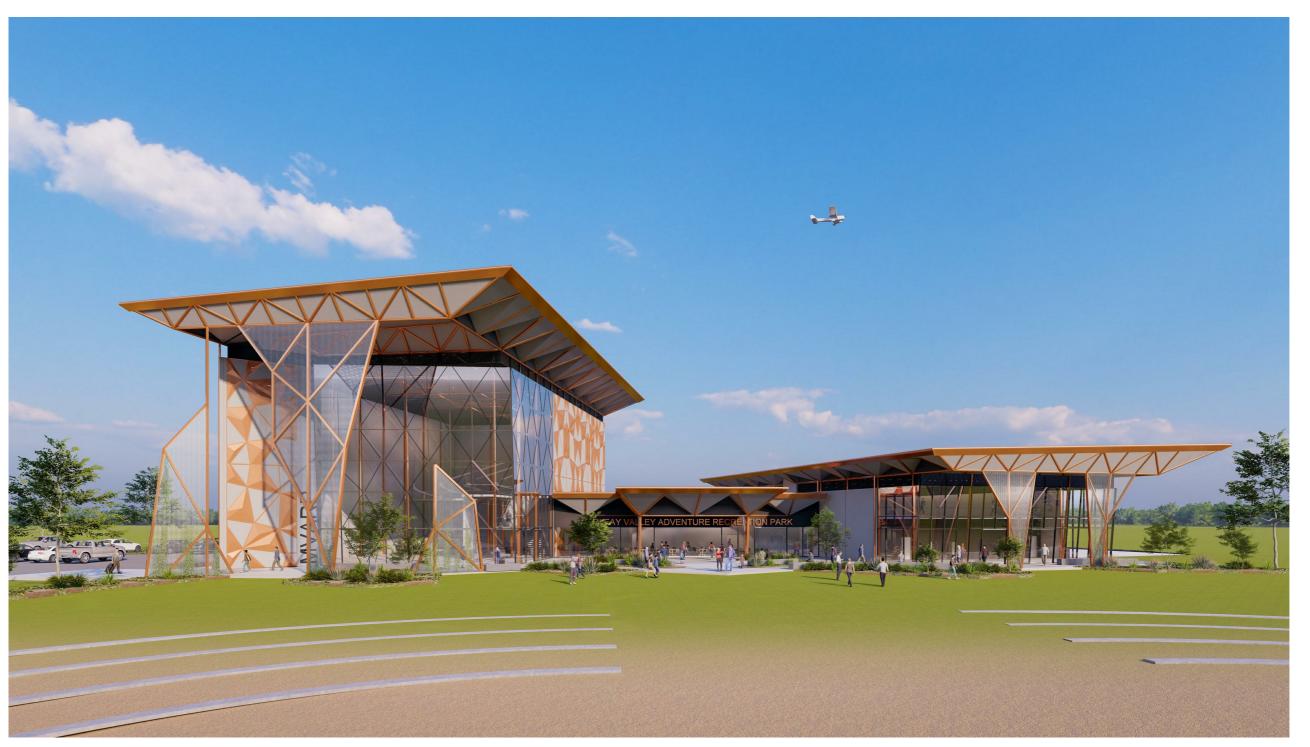

### KEMPSEY SHIRE COUNCIL

PROJECT

Macleay Valley Adventure

Recreation Park
20 AIRPORT ROAD ALDAVILLA 2440
(ACCESS VIA OLD AERODROME RD)

| 21499                        | DA    | AR-        | 0010           | 3        |
|------------------------------|-------|------------|----------------|----------|
| PROJECT No                   | STAGE | DRAWING No |                | REVISION |
| ISSUE<br>24/02/2022 10:41:21 | AM    | SCALE @ A1 | SCALE<br>1:200 | @ A3     |
| AO                           |       | KM         |                |          |
| DRAWN                        |       | CHECKED    |                |          |