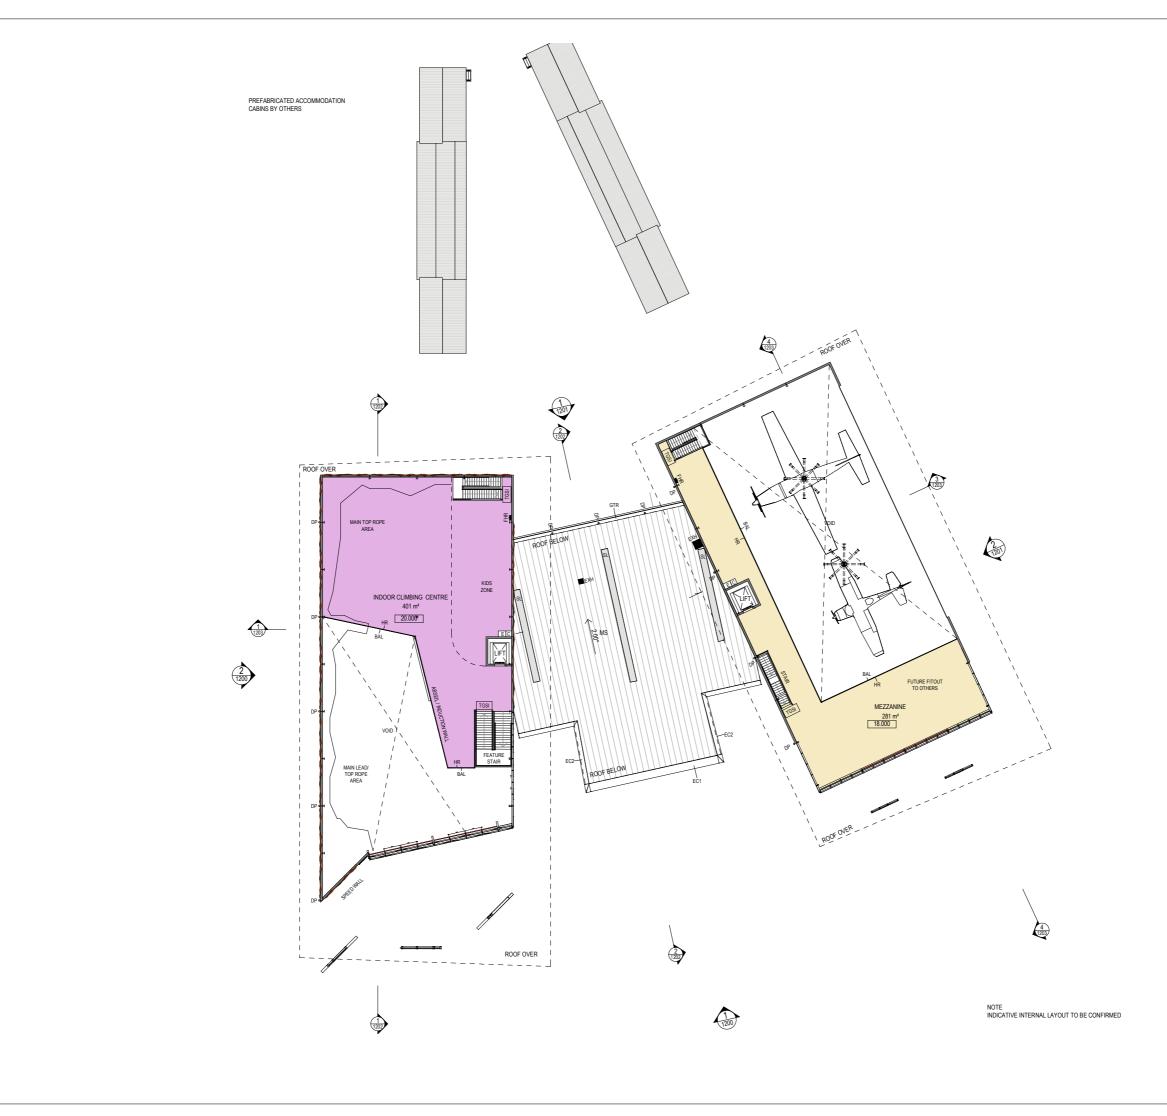

### KEMPSEY SHIRE COUNCIL

Macleay Valley Adventure
Recreation Park
20 AIRPORT ROAD ALDAVILLA 2440
(ACCESS VIA OLD AERODROME RD)

### MEZANNINE PLAN

|   | PROJECT No                   | STAGE | DRAWING No          |                | REVISION |
|---|------------------------------|-------|---------------------|----------------|----------|
|   | ISSUE<br>24/02/2022 10:42:14 | AM    | SCALE @ A1<br>1:200 | SCALE<br>1:400 | @ A3     |
|   | AO                           |       | KM                  |                |          |
| Г | DRAWN                        |       | CHECKED             |                |          |