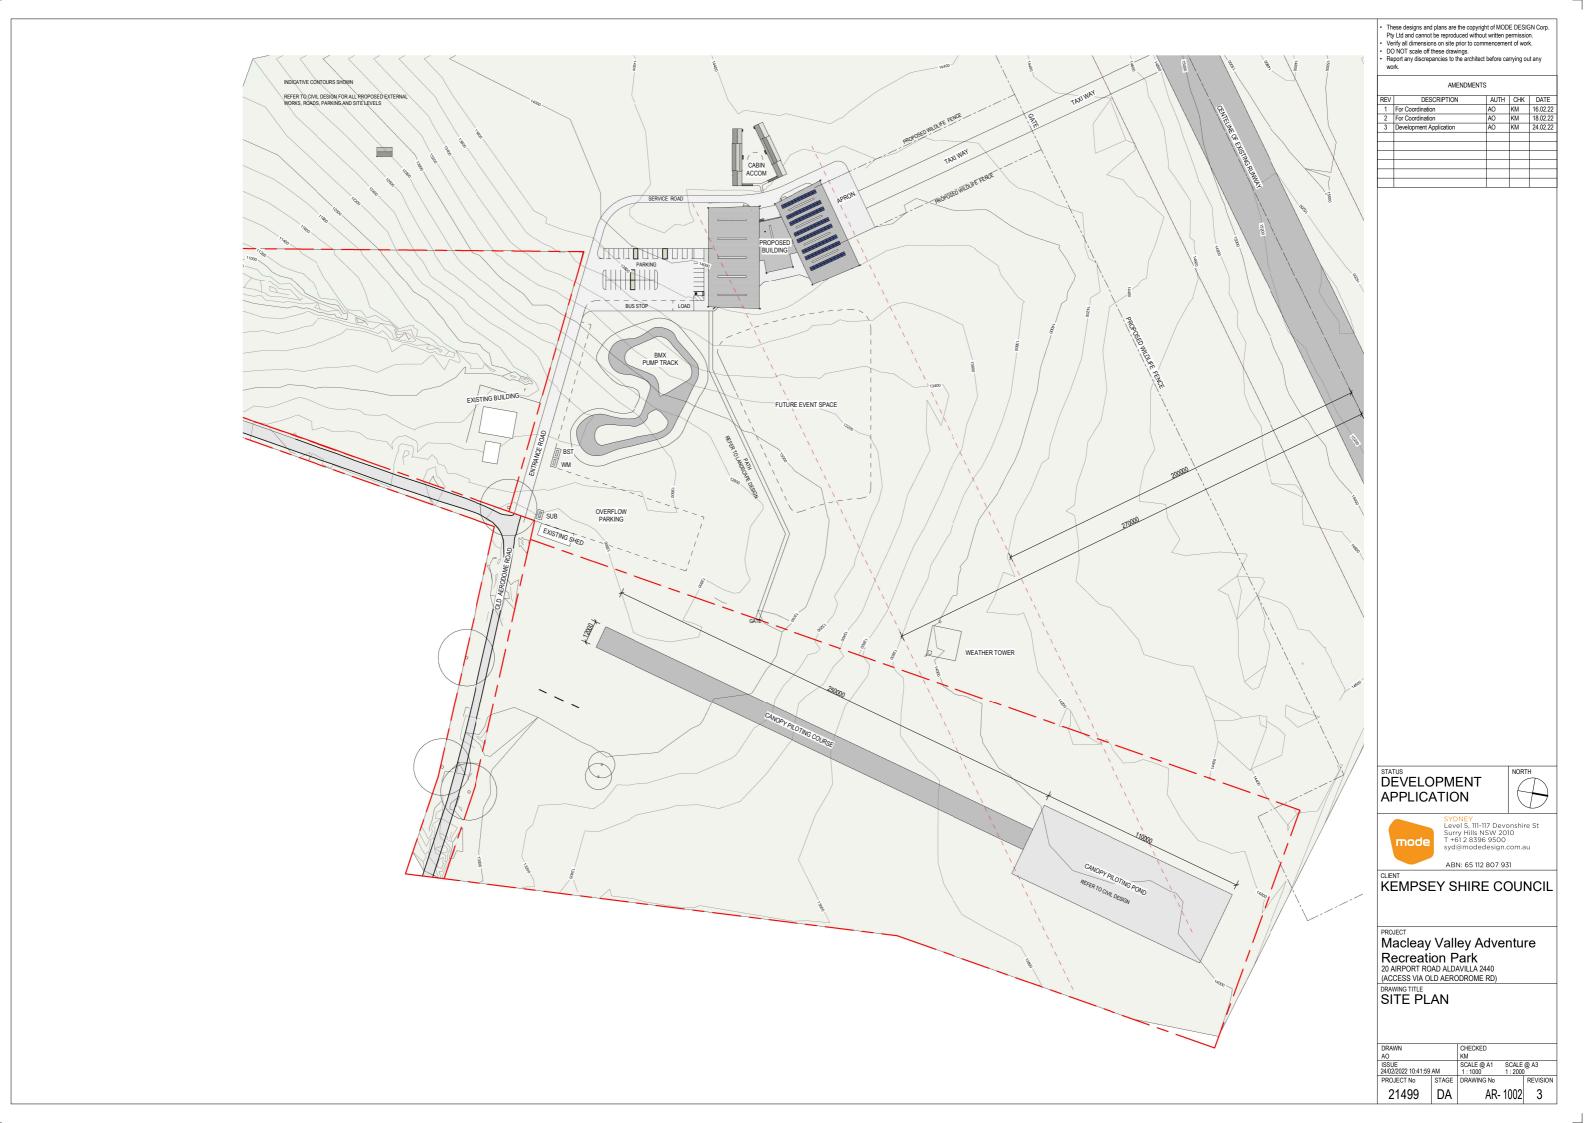

### KEMPSEY SHIRE COUNCIL

PROJECT
Macleay Valley Adventure
Recreation Park
20 AIRPORT ROAD ALDAVILLA 2440
(ACCESS VIA OLD AERODROME RD)

ROOF PLAN

|   | PROJECT No                 | STAGE | DRAWING NO          |                | REVISION |
|---|----------------------------|-------|---------------------|----------------|----------|
|   | DO IEOT N                  | STAGE | DRAWING No.         |                | REVISION |
|   | SSUE<br>4/02/2022 10:42:17 | AM    | SCALE @ A1<br>1:200 | SCALE<br>1:400 | @ A3     |
| Ā | AO                         |       | KM                  |                |          |
|   | DRAWN                      |       | CHECKED             |                |          |