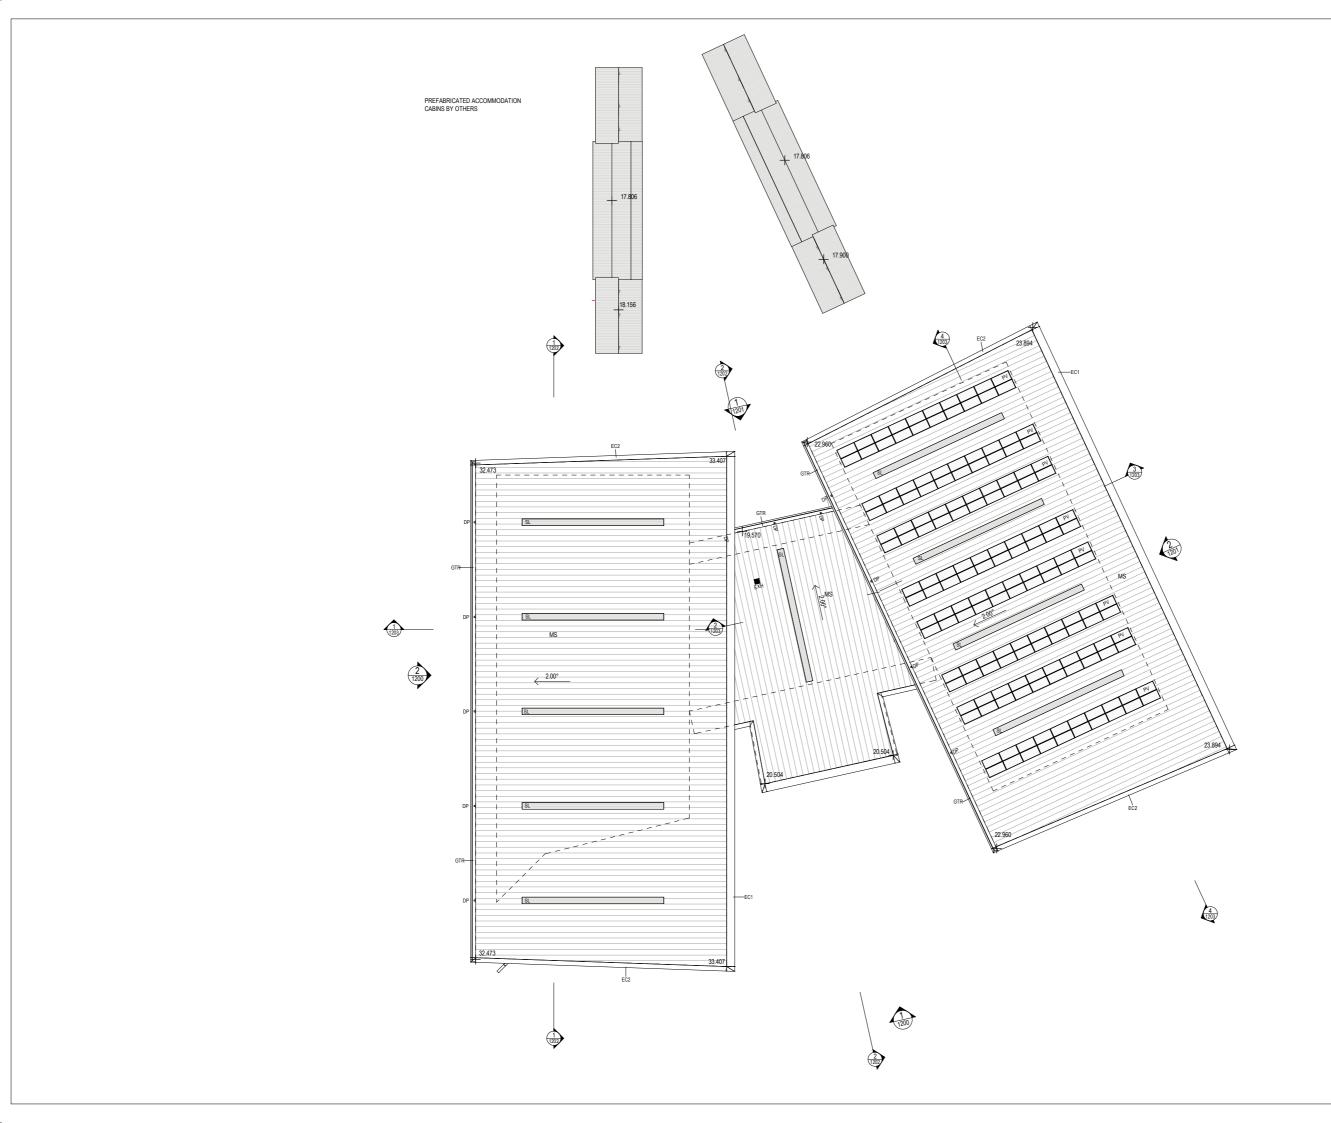

### KEMPSEY SHIRE COUNCIL

PROJECT
Macleay Valley Adventure
Recreation Park
20 AIRPORT ROAD ALDAVILLA 2440
(ACCESS VIA OLD AERODROME RD)

ROOF PLAN

|   | PROJECT No                 | STAGE | DRAWING NO          |                | REVISION |
|---|----------------------------|-------|---------------------|----------------|----------|
|   | DO IEOT N                  | STAGE | DRAWING No.         |                | REVISION |
|   | SSUE<br>4/02/2022 10:42:17 | AM    | SCALE @ A1<br>1:200 | SCALE<br>1:400 | @ A3     |
| Ā | AO                         |       | KM                  |                |          |
|   | DRAWN                      |       | CHECKED             |                |          |