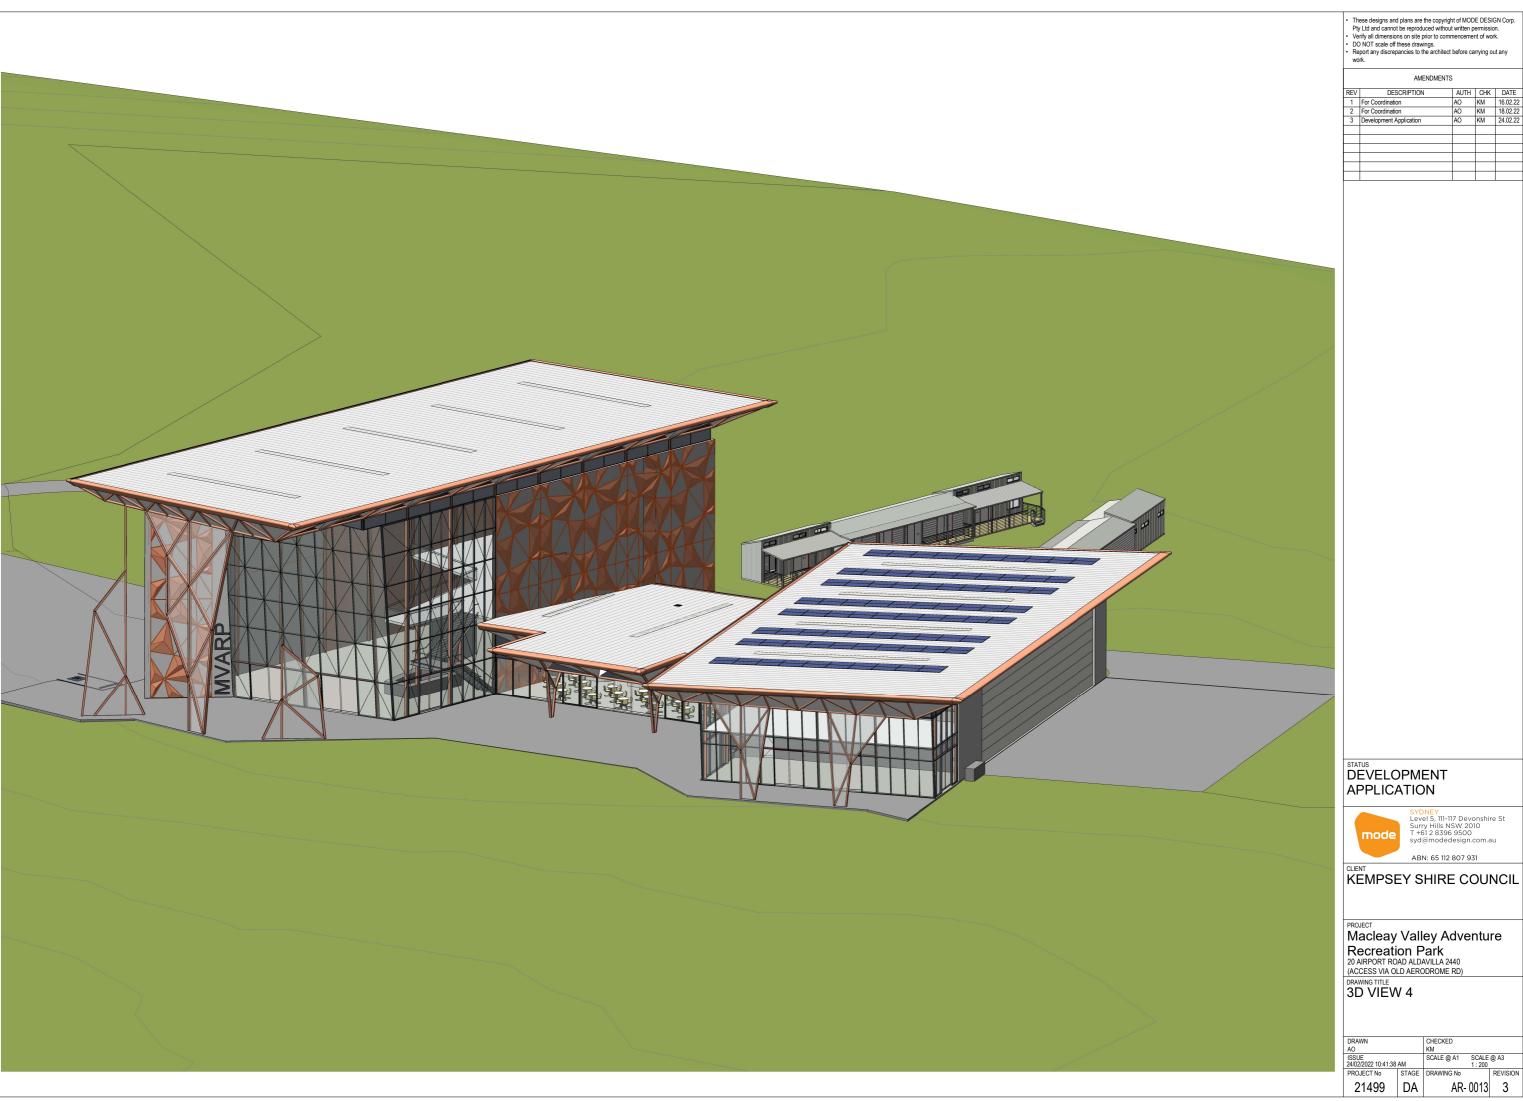

| DRAWN                        |       | CHECKED    |                |          |
|------------------------------|-------|------------|----------------|----------|
| AO                           |       | KM         |                |          |
| ISSUE<br>24/02/2022 10:41:38 | AM    | SCALE @ A1 | SCALE<br>1:200 | @ A3     |
| PROJECT No                   | STAGE | DRAWING No |                | REVISION |
| 21499                        | DA    | AR-        | 0013           | 3        |