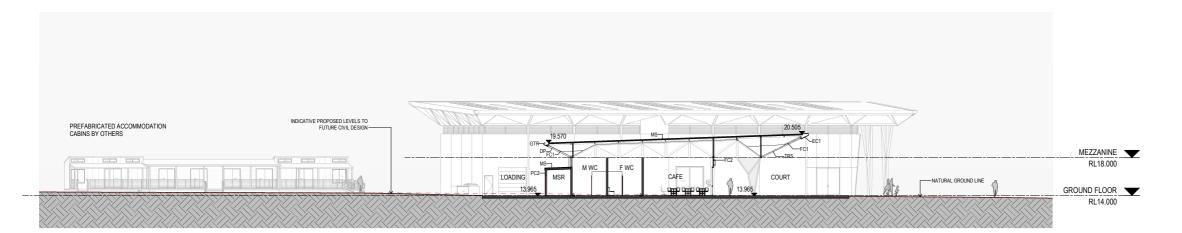

Section 3

Section 4
Scale: 1:200

- These designs and plans are the copyright of MODE DESIGN Corp. Pty Ltd and cannot be reproduced without written permission.
  Verify all dimensions on site prior to commencement of work.
  DO NOT scale off these drawings.
  Report any discrepancies to the architect before carrying out any work.

DRAWING TITLE

| 2EC I | ION2 |  |
|-------|------|--|
|       |      |  |
|       |      |  |

| DRAWN<br>AO                  | CHECKED<br>KM       |                     |   |          |
|------------------------------|---------------------|---------------------|---|----------|
| ISSUE<br>24/02/2022 10:42:45 | SCALE @ A1<br>1:200 | SCALE @ A3<br>1:400 |   |          |
| PROJECT No                   | STAGE               | DRAWING No          |   | REVISION |
| 21499 DA AR- 120             |                     | 1203                | 3 |          |