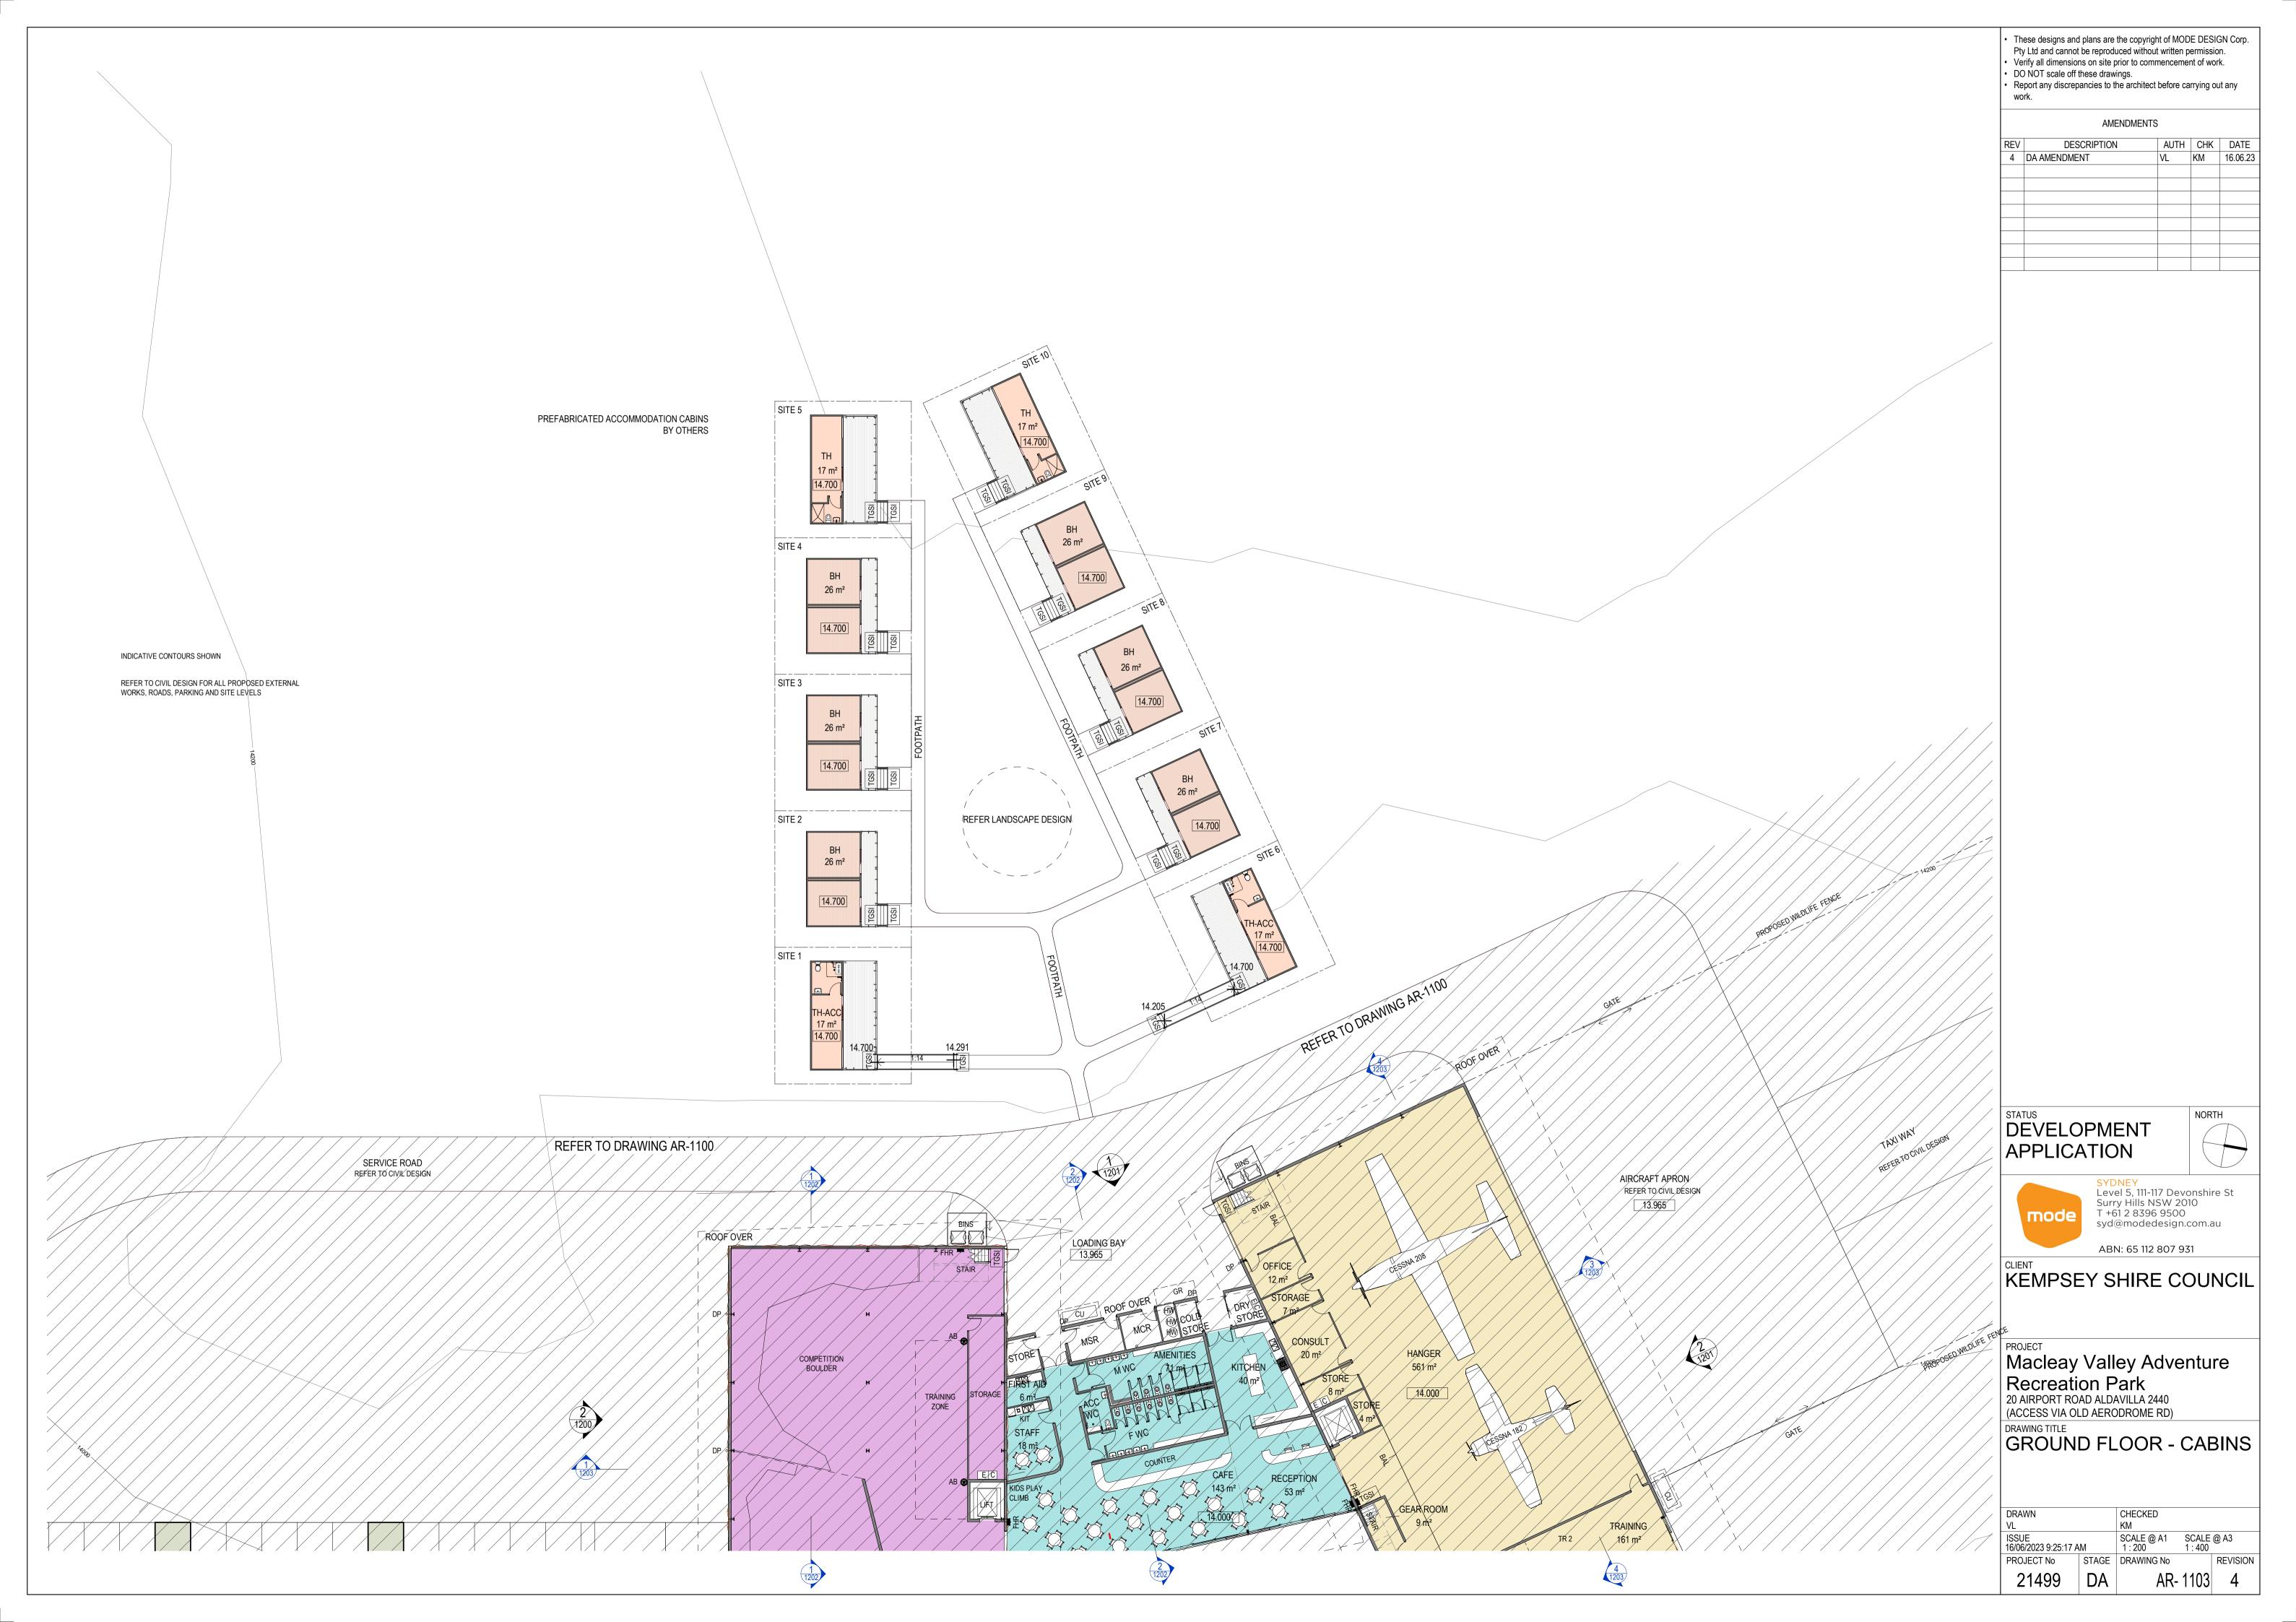

### MACLEAY VALLEY ADVENTURE RECREATION PARK

ADDRESS - 20 AIRPORT ROAD ALDAVILLA 2440 (ACCESS VIA OLD AERODROME RD)

LOT - 1/-/DP1144474 & 2/-/DP1144474

| CODE      | DESCRIPTION                     | COLOR                              | IMAGE      |  |  |
|-----------|---------------------------------|------------------------------------|------------|--|--|
| AB        | AIR BLOWERS                     | N/A                                | N/G        |  |  |
| ACC WC    | ACCESSIBLE TOILET               | N/A                                | N/G        |  |  |
| BAL       | BALUSTRADE                      | CLEAR GLASS                        | N/G        |  |  |
| BH        | BUNKHOUSE PREFABRICATED MODULE  | BY OTHERS                          | N/G        |  |  |
| BST       | BOOSTER ASSEMBLEY               | N/A                                | N/G        |  |  |
| С         | COMMUNICATIONS CUPBOARD         | N/A                                | N/G        |  |  |
| CON       | CONCRETE FLOOR                  | TROWEL FINISHED CONCRETE           | N/G        |  |  |
| CU<br>D01 | CONDENSER UNIT AIRCRAFT DOOR    | N/A<br>LIGHT GREY                  | N/G<br>N/G |  |  |
| DP        | DOWNPIPE DOWN                   | GOLD METALIC POWDERCOATED          | N/G<br>N/G |  |  |
| E         | ELECTRICAL CUPBOARD             | N/A                                | N/G<br>N/G |  |  |
| EC1       | EDGE CAPPING 1                  | GOLD METALIC POWDERCOATED          | N/G        |  |  |
| EC2       | EDGE CAPPING 2                  | GOLD METALIC POWDERCOATED          | N/G        |  |  |
| FWC       | FEMALE TOILET                   | N/A                                | N/G        |  |  |
| FAN       | LARGE FAN                       | N/A                                | N/G        |  |  |
| FHR       | FIRE HOSE REEL                  | N/A                                | N/G        |  |  |
| GR        | GREASE ARRESTOR                 | N/A                                | N/G        |  |  |
| GTR       | GUTTER                          | GOLD METALIC POWDERCOATED          | N/G        |  |  |
| HR        | HANDRAIL                        | STAINLESS STEEL                    | N/G        |  |  |
| HW        | HOT WATER TANK                  | N/A                                | N/G        |  |  |
| KIT       | KITCHENETTE                     | N/A                                | N/G        |  |  |
| M WC      | MALE TOILET                     | N/A                                | N/G        |  |  |
| MCR       | MAIN COMMS ROOM                 | N/A                                | N/G        |  |  |
| MSR       | MAIN SWITCH ROOM                | N/A                                | N/G        |  |  |
| SL        | SKYLIGHT                        | CLEAR POLYCARBONATE                | N/G        |  |  |
| SUB       | SUBSTATION                      | N/A                                | N/G        |  |  |
| TGSI      | TACTILE INDICATORS              | N/A                                | N/G        |  |  |
| TH        | TINY HOUSE PREFABRICATED MODULE | BY OTHERS                          | N/G        |  |  |
| TH-ACC    | TINY HOUSE ACCESSIBLE MODULE    | BY OTHERS                          | N/G        |  |  |
| TR1       | TRAINING ROOM 1                 | N/A                                | N/G        |  |  |
| TR2       | TRAINING ROOM 2                 | N/A                                | N/G        |  |  |
| TRS       | STRUCTURAL TRUSS                | GOLD METALLIC POWDERCOATED         | N/G        |  |  |
| WM        | WATER METERS                    | N/A                                | N/G        |  |  |
| FC1       | FIBER CEMENT BOARD              | LIGHT GRAY                         |            |  |  |
| FC2       | FIBER CEMENT BOARD              | DARK GRAY                          |            |  |  |
| GL        | GLASS CURTAIN WALL              | CLEAR GLASS / CERAMIC FRIT PATTERN |            |  |  |
| LVR       | METAL LOUVERS                   | DARK GRAY                          |            |  |  |
| MS        | METAL SHEET ROOF                | LIGHT GREY                         |            |  |  |
| PC1       | PRECAST CONCRETE PANEL          | GREY/ ORANGE CONCRETE PATTERN      | 1          |  |  |
| PC2       | PRECAST CONCRETE PANEL          | GREY CONCRETE                      |            |  |  |
| PM        | PERFORATED METAL                | CLEAR ANODISED ALUMINIUM           | The second |  |  |
| PV        | PHOTOVOLTAIC PANEL              | N/A                                |            |  |  |
| STR       | PAINTED STRUCTURAL STEEL        | GOLD METALLIC POWDERCOATED         | 3          |  |  |
|           |                                 |                                    |            |  |  |

NOTE: PRECAST CONCRETE PANEL PATTERNS, CERAMIC FRIT GLAZING PATTERNS AND PERFORATED METAL PATTERNS SHOWN IN THE DOCUMENTS ARE INDICATIVE ONLY (TO BE VERIFIED IN DETAILED DESIGN)

| Level                    | Name                   | Area (m²)                 |
|--------------------------|------------------------|---------------------------|
|                          |                        | . ,                       |
| HANGER                   |                        |                           |
| GROUND FLOOR             | TRAINING               | 160.87 m                  |
| GROUND FLOOR             | HANGER                 | 561.07 m                  |
| GROUND FLOOR             | CONSULT                | 19.85 m                   |
| GROUND FLOOR             | STORE                  | 8.30 m                    |
| GROUND FLOOR             | GEAR ROOM              | 9.25 m                    |
| GROUND FLOOR             | STORAGE                | 7.29 m                    |
| GROUND FLOOR             | OFFICE                 | 12.15 m                   |
| GROUND FLOOR             | STORE                  | 3.92 m                    |
| GROUND FLOOR             | ACC WC                 | 4.70 m                    |
| MEZZANINE                | MEZZANINE              | 281.30 m                  |
| HANGER                   |                        | 1 068.70 m                |
| CLIMBING CENTRE          |                        |                           |
| GROUND FLOOR             | INDOOR CLIMBING CENTRE | 774.21 m                  |
| EVEL 1                   | INDOOR CLIMBING CENTRE | 400.66 m                  |
| CLIMBING CENTRE          |                        | 1 174.87 m                |
| CAFE                     |                        |                           |
| GROUND FLOOR             | CAFE                   | 143.03 m                  |
| GROUND FLOOR             | KITCHEN                | 40.25 m                   |
| GROUND FLOOR             | RECEPTION              | 52.99 m                   |
| GROUND FLOOR             | AMENITIES              | 71.13 m                   |
| GROUND FLOOR             | FIRST AID              | 5.66 m                    |
| GROUND FLOOR             | STAFF                  | 18.49 m                   |
| CAFE                     |                        | 331.55 m                  |
| CABIN ACCOMMODATION      |                        |                           |
| LEVEL 01                 | BUNK HOUSE             | 53.35 m                   |
| LEVEL 01                 | BUNK HOUSE             | 53.35 m                   |
| LEVEL 01                 | TINY HOUSE             | 17.16 m                   |
| LEVEL 01                 | TINY HOUSE             | 17.16 m                   |
| LEVEL 01                 | TINY HOUSE             | 17.16 m                   |
| LEVEL 01                 | TINY HOUSE             | 17.16 m                   |
| LEVEL 01                 | TINY HOUSE             | 17.16 m                   |
| CABIN ACCOMMODATION      |                        | 192.51 m                  |
| Grand total              |                        | 2 767.63 m                |
| E                        | XTERIOR AREAS SCHEDUL  | =                         |
| Name                     | Area                   | (m²)                      |
|                          |                        | . ,                       |
| Exterior Landscaped Area |                        |                           |
| BMX PUMP TRACK           |                        | 3 419.36 m                |
| CANOPY PILOTING POND     |                        | 4 400.00 n                |
| RUNWAY                   |                        | 3 000.00 n                |
| TAXI WAY                 |                        | 1 633.15 m                |
| Exterior Hardscape Area  |                        | 12 452.51 ft              |
| APRON                    |                        | 647 00 n                  |
| COURTYARDS               |                        | 853 67 n                  |
| ROADS/ PARKING           |                        | 2 767 73 n                |
| SERVICE ROAD             |                        | 590 16 n                  |
| DETAILOR NUMB            |                        | 390.16 m<br>4 858.57 n    |
| Grand total              |                        | 4 000.57 n<br>17 311.08 n |

AIRPORT PRECINCT PLAN

| @ A3     |
|----------|
|          |
| REVISION |
| 3        |
| _        |

- These designs and plans are the copyright of MODE DESIGN Corp. Ply Ltd and cannot be reproduced without written permission.
  Verify all dimensions on site prior to commencement of work.
  DO NOT scale off these drawings.
  Report any discrepancies to the architect before carrying out any work.