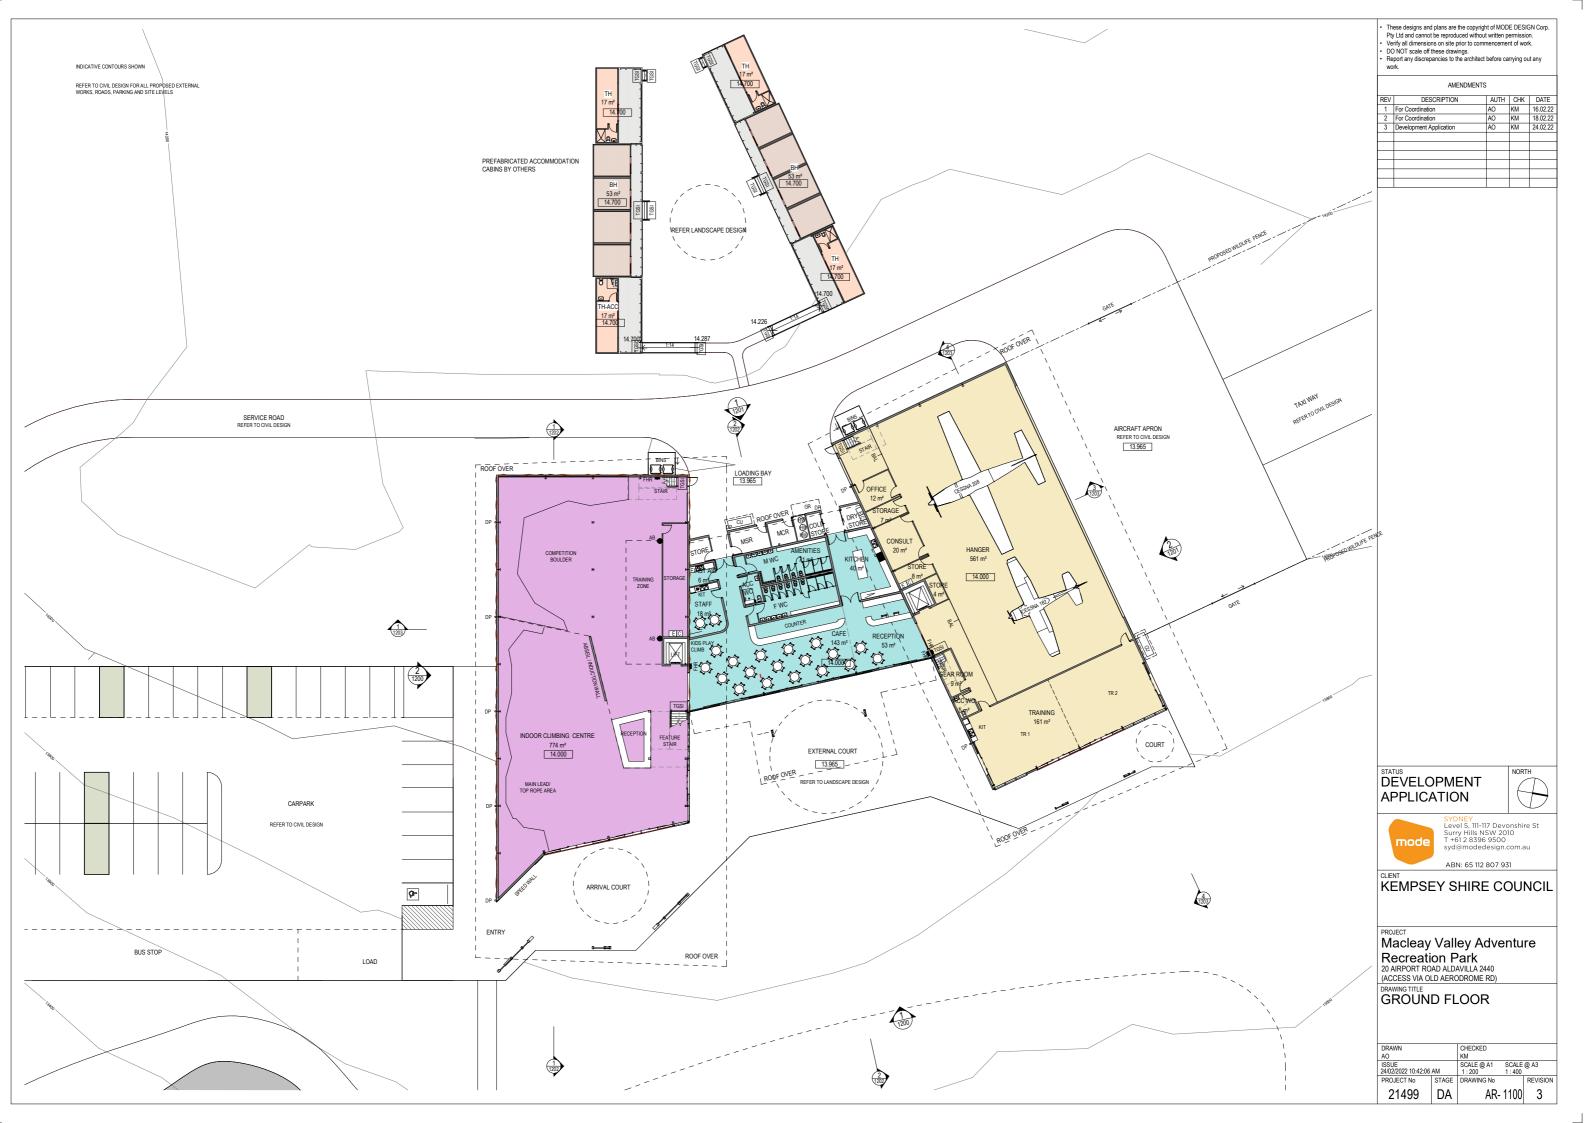

AIRPORT PRECINCT PLAN

| @ A3     |
|----------|
|          |
| REVISION |
| 3        |
| _        |

- These designs and plans are the copyright of MODE DESIGN Corp. Ply Ltd and cannot be reproduced without written permission.
  Verify all dimensions on site prior to commencement of work.
  DO NOT scale off these drawings.
  Report any discrepancies to the architect before carrying out any work.

### KEMPSEY SHIRE COUNCIL

Macleay Valley Adventure
Recreation Park
20 AIRPORT ROAD ALDAVILLA 2440
(ACCESS VIA OLD AERODROME RD)

### MEZANNINE PLAN

|   | PROJECT No                   | STAGE | DRAWING No          |                | REVISION |
|---|------------------------------|-------|---------------------|----------------|----------|
|   | ISSUE<br>24/02/2022 10:42:14 | AM    | SCALE @ A1<br>1:200 | SCALE<br>1:400 | @ A3     |
|   | AO                           |       | KM                  |                |          |
| Г | DRAWN                        |       | CHECKED             |                |          |