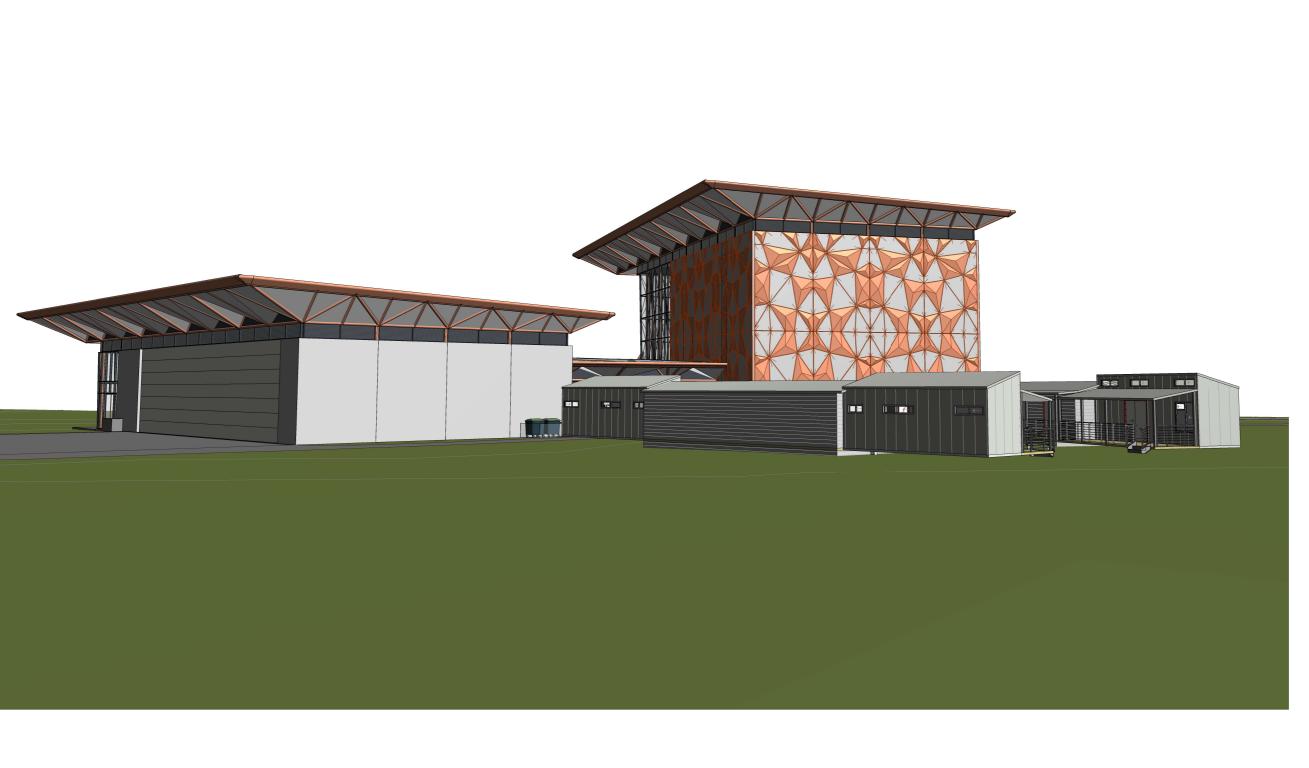

| 21499                        | DA    | AR-           | 0014           | 3       |
|------------------------------|-------|---------------|----------------|---------|
| PROJECT No                   | STAGE | DRAWING No    |                | REVISIO |
| ISSUE<br>24/02/2022 10:41:45 | AM    | SCALE @ A1    | SCALE<br>1:200 | @ A3    |
| DRAWN<br>AO                  |       | CHECKED<br>KM |                |         |
|                              |       |               |                |         |