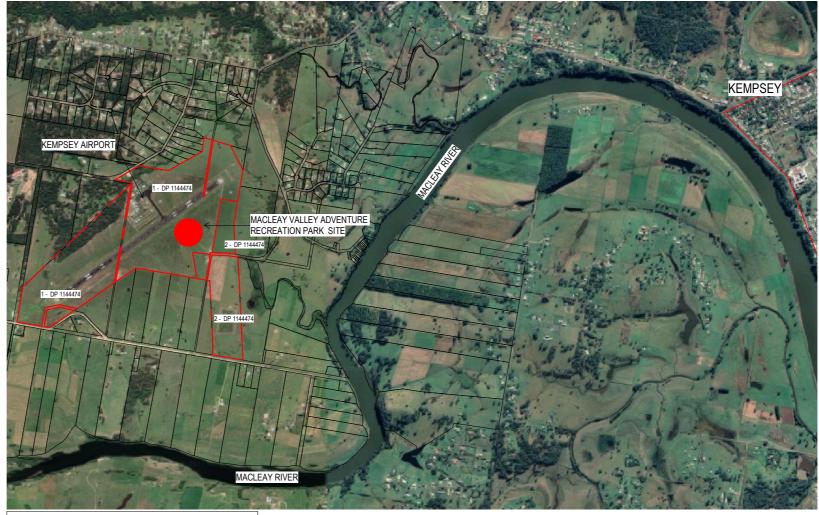

### MACLEAY VALLEY ADVENTURE RECREATION PARK

ADDRESS - 20 AIRPORT ROAD ALDAVILLA 2440 (ACCESS VIA OLD AERODROME RD)

LOT - 1/-/DP1144474 & 2/-/DP1144474

AIRPORT PRECINCT PLAN

| @ A3     |
|----------|
|          |
| REVISION |
| 3        |
| _        |

- These designs and plans are the copyright of MODE DESIGN Corp. Ply Ltd and cannot be reproduced without written permission.
  Verify all dimensions on site prior to commencement of work.
  DO NOT scale off these drawings.
  Report any discrepancies to the architect before carrying out any work.