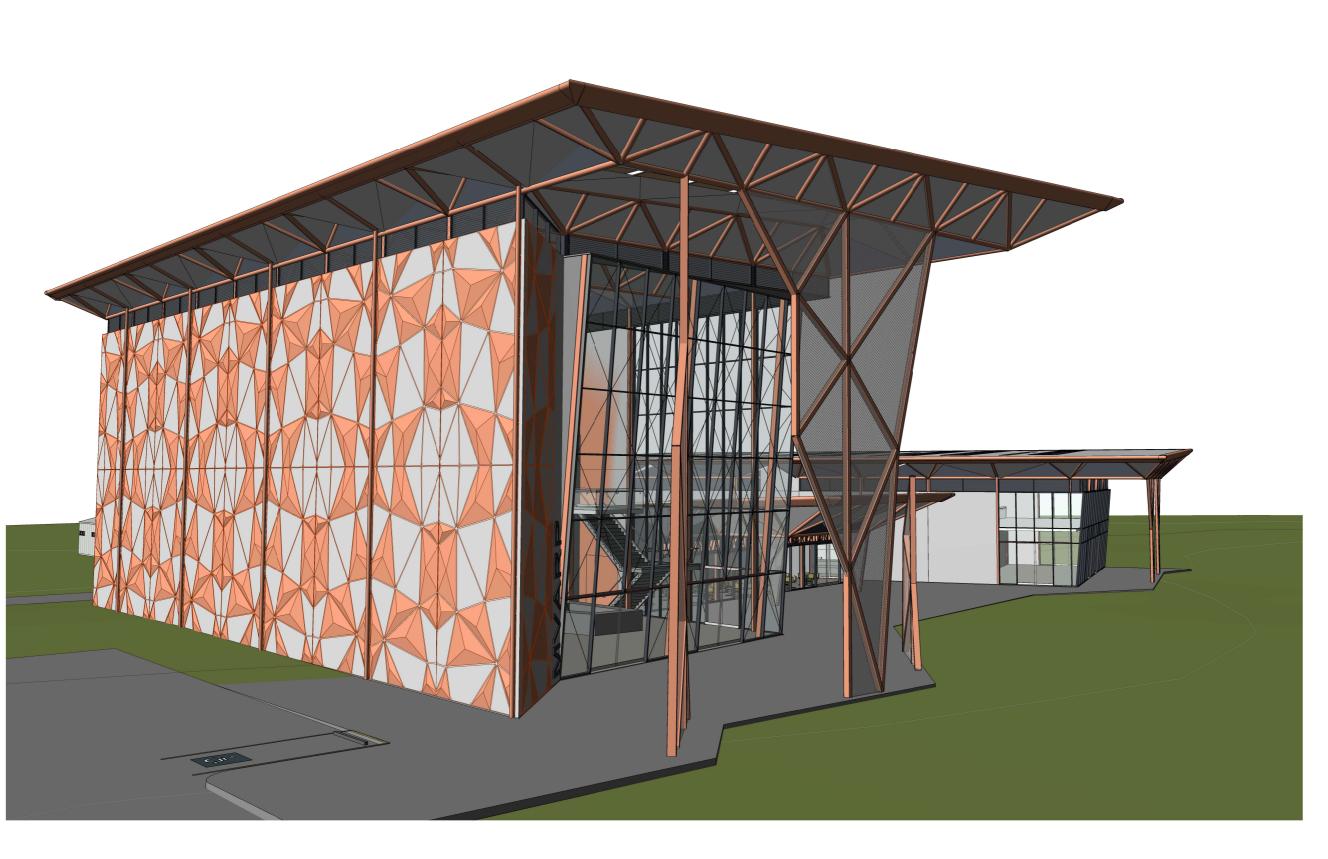

### KEMPSEY SHIRE COUNCIL

PROJECT
Macleay Valley Adventure
Recreation Park
20 AIRPORT ROAD ALDAVILLA 2440
(ACCESS VIA OLD AERODROME RD)
DRAWMING TITLE

| DRAWN               |       | CHECKED    |       |         |
|---------------------|-------|------------|-------|---------|
| AO                  |       | KM         |       |         |
| ISSUE               |       | SCALE @ A1 | SCALE | @ A3    |
| 24/02/2022 10:41:30 |       |            | 1:200 |         |
| PROJECT No          | STAGE | DRAWING No |       | REVISIO |
| 21499               | DA    | AR-        | 0012  | 3       |